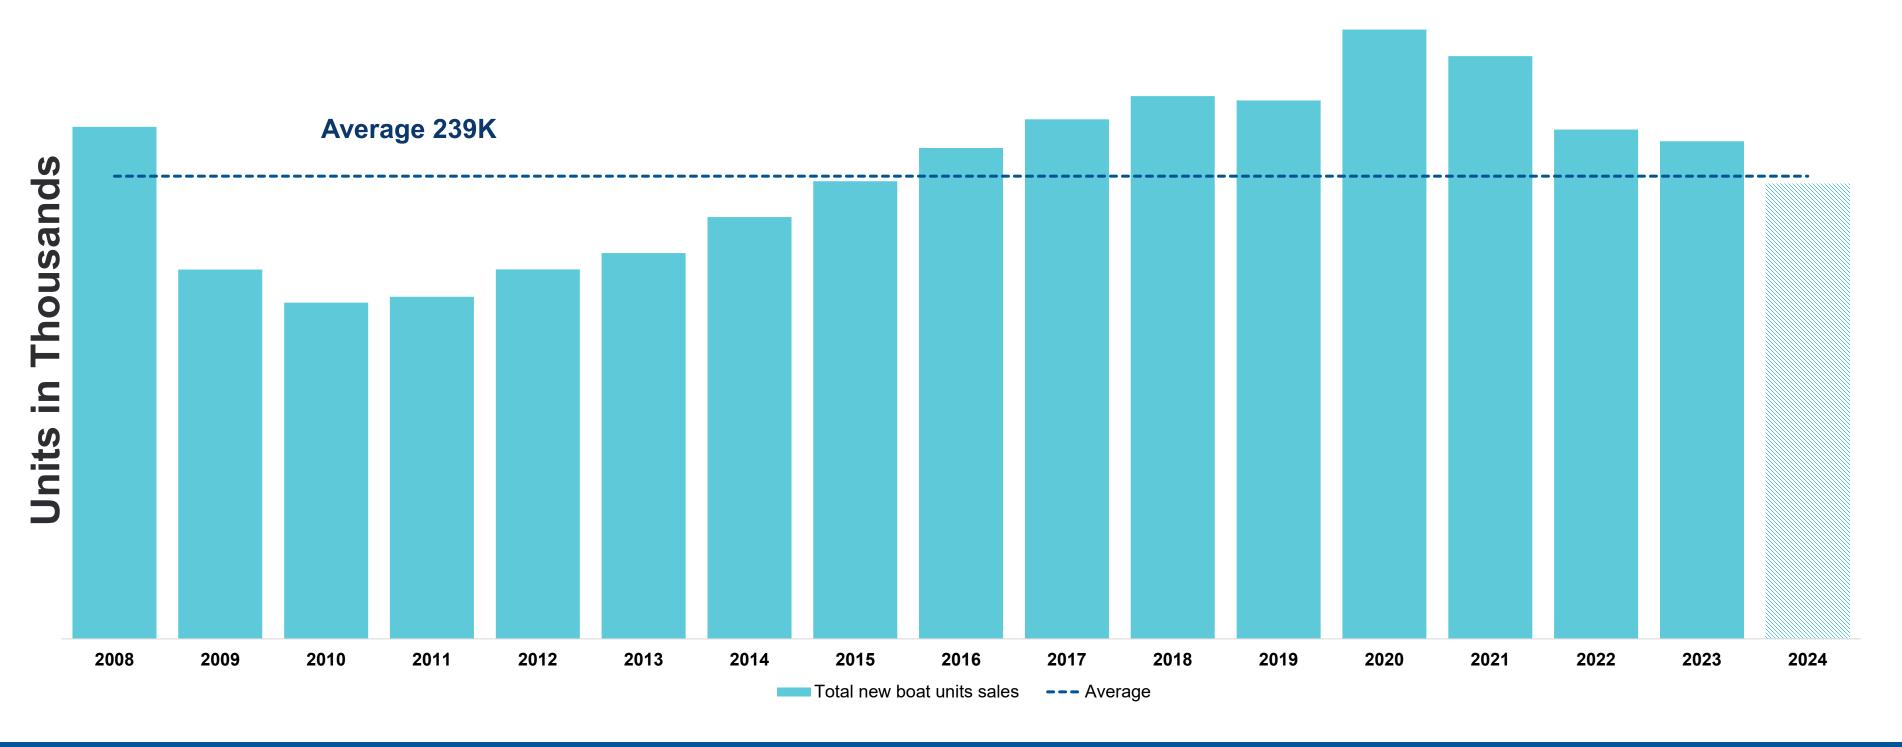

### NEW POWERBOAT RETAIL UNIT SALES





## WHAT TO WATCH

|                                        | GOOD | CAUTION | TROUBLE |
|----------------------------------------|------|---------|---------|
| Interest Rates                         |      |         |         |
| New Private Housing Starts             |      |         |         |
| Fuel Prices                            |      |         |         |
| Fuel Availability                      |      |         |         |
| Consumer Sentiment                     |      |         |         |
| Wholesale & Retail Credit Availability |      |         |         |
| Wages & Employment                     |      |         |         |
| SUV & Light Truck Series               |      |         |         |
| Marine Dealer Inventories              |      |         |         |
| Consum